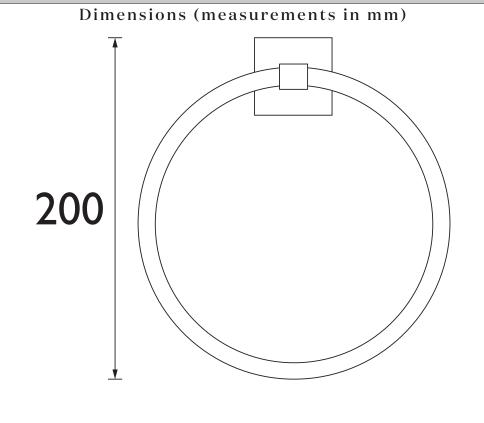

### OAKHAM Accessory Range Oakham Towel Ring Brushed Brass

| Specification                |                                                                                     |
|------------------------------|-------------------------------------------------------------------------------------|
| Contemporary or Traditional: | Contemporary                                                                        |
| Main Construction Material:  | Brass; Stainless Steel                                                              |
| Height (mm):                 | 205                                                                                 |
| Width (mm):                  | 190                                                                                 |
| Depth (mm):                  | 60                                                                                  |
| Mounting Type:               | Wall Mounted                                                                        |
| What's in the Box?:          | 1x Towel Ring, 1x Grub Screw, 1x Fixing Plate, 3x Screws, 3x Wall Plugs, 1x Hex Key |