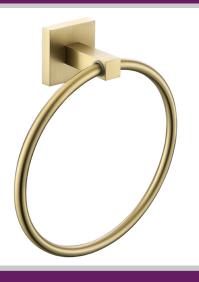

### OAKHAM Accessory Range Oakham Towel Ring Brushed Brass

| Specification                |                                                                                     |
|------------------------------|-------------------------------------------------------------------------------------|
| Contemporary or Traditional: | Contemporary                                                                        |
| Main Construction Material:  | Brass; Stainless Steel                                                              |
| Height (mm):                 | 205                                                                                 |
| Width (mm):                  | 190                                                                                 |
| Depth (mm):                  | 60                                                                                  |
| Mounting Type:               | Wall Mounted                                                                        |
| What's in the Box?:          | 1x Towel Ring, 1x Grub Screw, 1x Fixing Plate, 3x Screws, 3x Wall Plugs, 1x Hex Key |

#### Features:

- Brass construction to resist rust and humidity in a bathroom environment
- Simple contempoary styling great for any bathroom
- Available in a selection of finishes to match your brassware