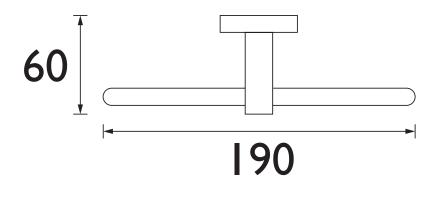

### OAKHAM Accessory Range Oakham Towel Ring Brushed Brass

| Specification                |                                                                                     |
|------------------------------|-------------------------------------------------------------------------------------|
| Contemporary or Traditional: | Contemporary                                                                        |
| Main Construction Material:  | Brass; Stainless Steel                                                              |
| Height (mm):                 | 205                                                                                 |
| Width (mm):                  | 190                                                                                 |
| Depth (mm):                  | 60                                                                                  |
| Mounting Type:               | Wall Mounted                                                                        |
| What's in the Box?:          | 1x Towel Ring, 1x Grub Screw, 1x Fixing Plate, 3x Screws, 3x Wall Plugs, 1x Hex Key |