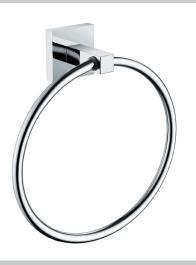

## OAKHAM Accessory Range Oakham Towel Ring Chrome

| Specification                |                                                                                        |
|------------------------------|----------------------------------------------------------------------------------------|
| Contemporary or Traditional: | Contemporary                                                                           |
| Main Construction Material:  | Brass; Stainless Steel                                                                 |
| Height (mm):                 | 205                                                                                    |
| Width (mm):                  | 190                                                                                    |
| Depth (mm):                  | 60                                                                                     |
| Mounting Type:               | Wall Mounted                                                                           |
| What's in the Box?:          | 1x Towel Ring, 1x Grub Screw, 1x Fixing Plate, 3x<br>Screws, 3x Wall Plugs, 1x Hex Key |

### Features:

- Brass construction to resist rust and humidity in a bathroom environment
- Simple contempoary styling great for any bathroom
- Available in a selection of finishes to match your brassware