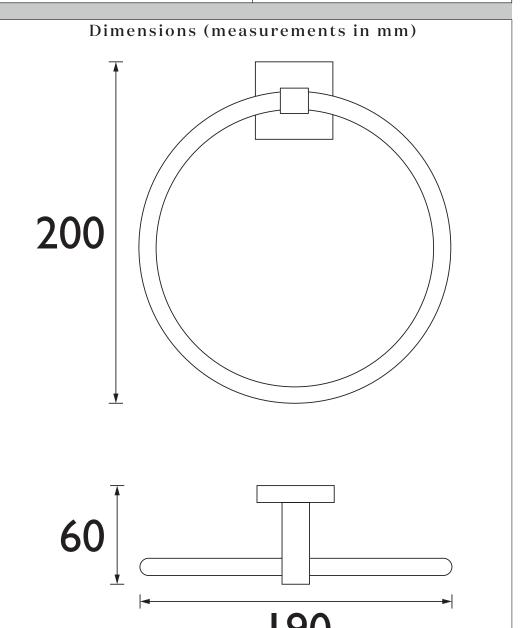

## OAKHAM Accessory Range Oakham Towel Ring Chrome

| Specification                |                                                                                        |
|------------------------------|----------------------------------------------------------------------------------------|
| Contemporary or Traditional: | Contemporary                                                                           |
| Main Construction Material:  | Brass; Stainless Steel                                                                 |
| Height (mm):                 | 205                                                                                    |
| Width (mm):                  | 190                                                                                    |
| Depth (mm):                  | 60                                                                                     |
| Mounting Type:               | Wall Mounted                                                                           |
| What's in the Box?:          | 1x Towel Ring, 1x Grub Screw, 1x Fixing Plate, 3x<br>Screws, 3x Wall Plugs, 1x Hex Key |