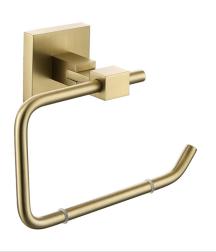

# OAKHAM Accessory Range Oakham Toilet Roll Holder Brushed Brass

| Specification                |                                                                                                |
|------------------------------|------------------------------------------------------------------------------------------------|
| Contemporary or Traditional: | Contemporary                                                                                   |
| Main Construction Material:  | Brass; Stainless Steel                                                                         |
| Height (mm):                 | 160                                                                                            |
| Width (mm):                  | 147                                                                                            |
| Depth (mm):                  | 66                                                                                             |
| Mounting Type:               | Wall Mounted                                                                                   |
| What's in the Box?:          | 1x Toilet Roll Holder, 1x Grub Screw, 1x Fixing Plate,<br>3x Screws, 3x Wall Plugs, 1x Hex Key |

### Features:

- Brass construction to resist rust and humidity in a bathroom environment
- Simple contemporary styling great for any bathroom
- Available in 3 colour finishes to match your brassware