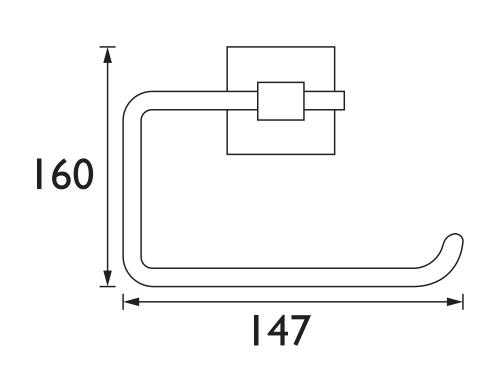

# OAKHAM Accessory Range Oakham Toilet Roll Holder Brushed Brass

| Specification                |                                                                                                |
|------------------------------|------------------------------------------------------------------------------------------------|
| Contemporary or Traditional: | Contemporary                                                                                   |
| Main Construction Material:  | Brass; Stainless Steel                                                                         |
| Height (mm):                 | 160                                                                                            |
| Width (mm):                  | 147                                                                                            |
| Depth (mm):                  | 66                                                                                             |
| Mounting Type:               | Wall Mounted                                                                                   |
| What's in the Box?:          | 1x Toilet Roll Holder, 1x Grub Screw, 1x Fixing Plate,<br>3x Screws, 3x Wall Plugs, 1x Hex Key |

Dimensions (measurements in mm)