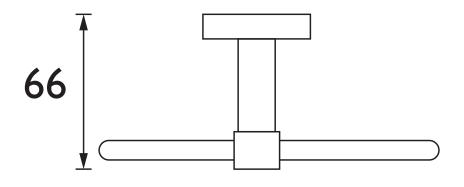

# OAKHAM Accessory Range Oakham Toilet Roll Holder Brushed Brass

| Specification                |                                                                                                |
|------------------------------|------------------------------------------------------------------------------------------------|
| Contemporary or Traditional: | Contemporary                                                                                   |
| Main Construction Material:  | Brass; Stainless Steel                                                                         |
| Height (mm):                 | 160                                                                                            |
| Width (mm):                  | 147                                                                                            |
| Depth (mm):                  | 66                                                                                             |
| Mounting Type:               | Wall Mounted                                                                                   |
| What's in the Box?:          | 1x Toilet Roll Holder, 1x Grub Screw, 1x Fixing Plate,<br>3x Screws, 3x Wall Plugs, 1x Hex Key |

Dimensions (measurements in mm)