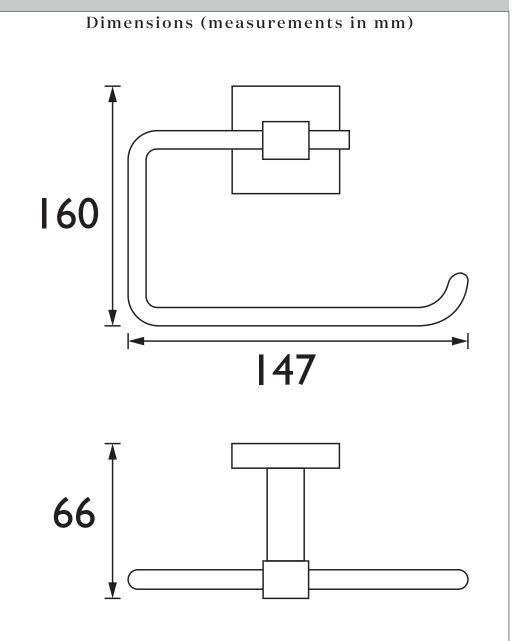

## OAKHAM Accessory Range Oakham Toilet Roll Holder Black

| Specification                |                                                                                                |
|------------------------------|------------------------------------------------------------------------------------------------|
| Contemporary or Traditional: | Contemporary                                                                                   |
| Main Construction Material:  | Brass; Stainless Steel                                                                         |
| Height (mm):                 | 160                                                                                            |
| Width (mm):                  | 147                                                                                            |
| Depth (mm):                  | 66                                                                                             |
| Mounting Type:               | Wall Mounted                                                                                   |
| What's in the Box?:          | 1x Toilet Roll Holder, 1x Grub Screw, 1x Fixing Plate,<br>3x Screws, 3x Wall Plugs, 1x Hex Key |