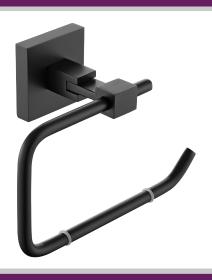

## OAKHAM Accessory Range Oakham Toilet Roll Holder Black

| Specification                |                                                                                                |
|------------------------------|------------------------------------------------------------------------------------------------|
| Contemporary or Traditional: | Contemporary                                                                                   |
| Main Construction Material:  | Brass; Stainless Steel                                                                         |
| Height (mm):                 | 160                                                                                            |
| Width (mm):                  | 147                                                                                            |
| Depth (mm):                  | 66                                                                                             |
| Mounting Type:               | Wall Mounted                                                                                   |
| What's in the Box?:          | 1x Toilet Roll Holder, 1x Grub Screw, 1x Fixing Plate,<br>3x Screws, 3x Wall Plugs, 1x Hex Key |

#### Features:

- Brass construction to resist rust and humidity in a bathroom environment
- Simple contemporary styling great for any bathroom
- Available in 3 colour finishes to match your brassware