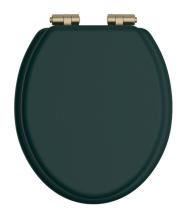

### HERITAGE Accessory Range Toilet Seat Soft Close Brushed Brass Hinges - Classic Green

| Specification                |                                                                                                                                      |
|------------------------------|--------------------------------------------------------------------------------------------------------------------------------------|
| Contemporary or Traditional: | Contemporary                                                                                                                         |
| Main Construction Material:  | MDF                                                                                                                                  |
| Adjustable Brackets:         | Yes                                                                                                                                  |
| Weight (kg):                 | 3.06                                                                                                                                 |
| Weight inc. Packaging (kg):  | 3.4                                                                                                                                  |
| What's in the Box?:          | 1x WC Seat, 2x Fixing Covers, 2x Locator Pins,<br>2x Shrouds, 2x Long Screws, 2x Oblong Washers,<br>2x Nuts, 1x Fitting Instructions |