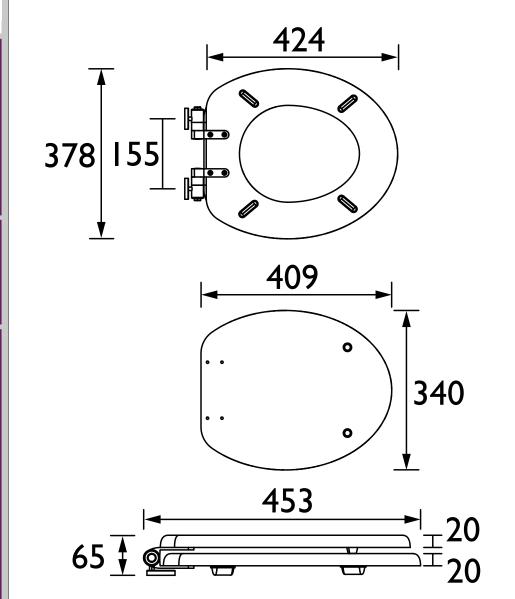

| 1x WC Seat, 2x Fixing Covers, 2x Locator Pins,<br>2x Shrouds, 2x Long Screws, 2x Oblong Washers,<br>2x Nuts, 1x Fitting Instructions |

#### Dimensions (measurements in mm)

# Features: Adjustable hinge

- Adjustable hinges to fit all British Standard WCs
- Durable to withstand everyday use
- Quick release button for easy clean
- Soft close hinge for easier operation

#### **Product Certifications:**

#### Additional Information:

#### Variant SKUs:

TSMID104SC - Midnight Blue Toilet Seat Soft Close Brushed Brass Hinges

TSBLA104SC - Black Toilet Seat Soft Close Brushed Brass Hinges

TSOAK104SC - Oak Toilet Seat Soft Close Brushed Brass Hinges

TSCLG100SC - Classic Green Toilet Seat Soft Close Vintage Gold Hinges

TSCLG103SC - Classis Green Toilet Seat Soft Close Brushed Nickel Hinges



# **Technical Data Sheet**