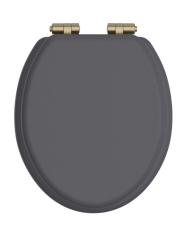

### HERITAGE Accessory Range Toilet Seat Soft Close Brushed Brass Hinges - Graphite

| Specification                |                                                                                                                                      |
|------------------------------|--------------------------------------------------------------------------------------------------------------------------------------|
| Contemporary or Traditional: | Contemporary                                                                                                                         |
| Main Construction Material:  | MDF                                                                                                                                  |
| Adjustable Brackets:         | Yes                                                                                                                                  |
| Weight (kg):                 | 3.05                                                                                                                                 |
| Weight inc. Packaging (kg):  | 3.39                                                                                                                                 |
| What's in the Box?:          | 1x WC Seat, 2x Fixing Covers, 2x Locator Pins,<br>2x Shrouds, 2x Long Screws, 2x Oblong Washers,<br>2x Nuts, 1x Fitting Instructions |