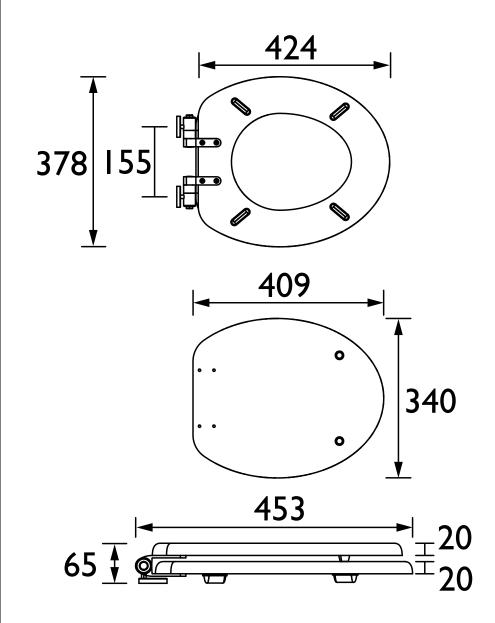

|
| Adjustable Brackets:         | Yes                                                                                                                                  |
| Weight (kg):                 | 3.05                                                                                                                                 |
| Weight inc. Packaging (kg):  | 3.39                                                                                                                                 |
| What's in the Box?:          | 1x WC Seat, 2x Fixing Covers, 2x Locator Pins,<br>2x Shrouds, 2x Long Screws, 2x Oblong Washers,<br>2x Nuts, 1x Fitting Instructions |

#### Dimensions (measurements in mm)



#### **Features:**

- Adjustable hinges to fit all British Standard WCs
- Durable to withstand everyday
  use
- Quick release button for easy clean
- Soft close hinge for easier operation

#### **Product Certifications:**

#### **Additional Information:**

#### Variant SKUs:

TSDGR104SC - Dove Grey Toilet Seat Soft Close Brushed Brass Hinges

TSWGL104SC - White Gloss Toilet Seat Soft Close Brushed Brass Hinges

TSCHA104SC - Chantilly Toilet Seat Soft Close Brushed Brass Hinges

TSGRA100SC - Graphite Toilet Seat Soft Close Vintage Gold Hinges

TSGRA103SC - Graphite Toilet Seat Soft Close Brushed Nickel Hinges

# **Technical Data Sheet**



### 

Heritage Bathrooms, Birch Coppice Business Park, Dordon, Tamworth, B78 1SG. Telephone: 0330 026 8503. Web Site: www.heritagebathrooms.com Email: