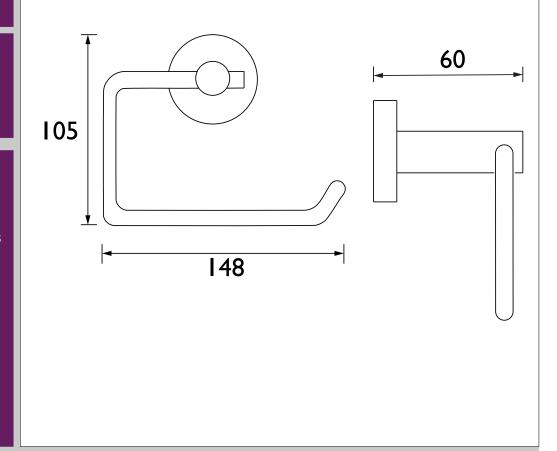

## LULLINGTON Accessory Range Lullington Toilet Roll Holder Chrome

| Specification                |                                                                                              |
|------------------------------|----------------------------------------------------------------------------------------------|
| Contemporary or Traditional: | Contemporary                                                                                 |
| Main Construction Material:  | Brass                                                                                        |
| Connection Inlet:            | N/A                                                                                          |
| Connection Outlet:           | N/A                                                                                          |
| Mounting Type:               | Wall Mounted                                                                                 |
| Height (mm):                 | 105                                                                                          |
| Width (mm):                  | 148                                                                                          |
| Depth (mm):                  | 60                                                                                           |
| Adjustable Brackets:         | No                                                                                           |
| What's in the Box?:          | I x Toilet Roll Holder 3 x Screws 3 X Wall Plugs I x Fixing Bracket I x Fitting Instructions |