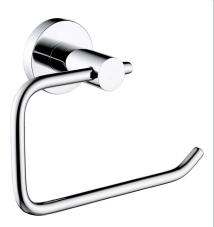

## LULLINGTON Accessory Range Lullington Toilet Roll Holder Chrome

| Specification                |                                                                                              |
|------------------------------|----------------------------------------------------------------------------------------------|
| Contemporary or Traditional: | Contemporary                                                                                 |
| Main Construction Material:  | Brass                                                                                        |
| Connection Inlet:            | N/A                                                                                          |
| Connection Outlet:           | N/A                                                                                          |
| Mounting Type:               | Wall Mounted                                                                                 |
| Height (mm):                 | 105                                                                                          |
| Width (mm):                  | 148                                                                                          |
| Depth (mm):                  | 60                                                                                           |
| Adjustable Brackets:         | No                                                                                           |
| What's in the Box?:          | I x Toilet Roll Holder 3 x Screws 3 X Wall Plugs I x Fixing Bracket I x Fitting Instructions |

## Features:

- Brass construction to resist rust and humidity in a bathroom environment
- Simple contempoary styling great for any bathroom
- Available in a selection of finishes to match your brassware