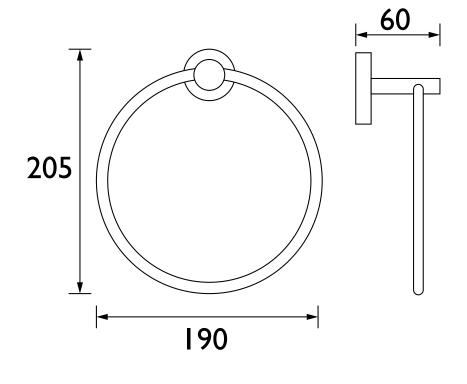

# LULLINGTON Accessory Range Lullington Towel Ring Chrome

| Specification                |                                                                                    |
|------------------------------|------------------------------------------------------------------------------------|
| Contemporary or Traditional: | Contemporary                                                                       |
| Main Construction Material:  | Brass                                                                              |
| Connection Inlet:            | N/A                                                                                |
| Connection Outlet:           | N/A                                                                                |
| Mounting Type:               | Wall Mounted                                                                       |
| Height (mm):                 | 205                                                                                |
| Width (mm):                  | 190                                                                                |
| Depth (mm):                  | 60                                                                                 |
| Adjustable Brackets:         | No                                                                                 |
| What's in the Box?:          | I x Towel Ring 3 x Screws 3 x Wall Plugs I x Fixing Plate I x Fitting Instructions |

### Dimensions (measurements in mm)