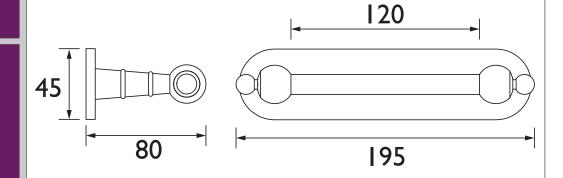

# HOLBORN Accessory Range Holborn Traditional Toilet Roll Holder Brushed Nickel

|                              | ·                                                                         |
|------------------------------|---------------------------------------------------------------------------|
| Specification                |                                                                           |
| Contemporary or Traditional: | Traditional                                                               |
| Main Construction Material:  | Brass                                                                     |
| Connection Inlet:            | N/A                                                                       |
| Connection Outlet:           | N/A                                                                       |
| Mounting Type:               | Wall Mounted                                                              |
| Height (mm):                 | 45                                                                        |
| Width (mm):                  | 195                                                                       |
| Depth (mm):                  | 80                                                                        |
| Adjustable Brackets:         | No                                                                        |
| What's in the Box?:          | I x Toilet Roll Holder 2 x Screws 2 x Wall Plugs I x Fitting Instructions |

#### Variant SKUs:

- AHOTTRC Chrome
- AHOTTRG Vintage Gold

Dimensions (measurements in mm)