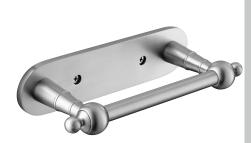

# HOLBORN Accessory Range Holborn Traditional Toilet Roll Holder Brushed Nickel

|                              | ·                                                                         |
|------------------------------|---------------------------------------------------------------------------|
| Specification                |                                                                           |
| Contemporary or Traditional: | Traditional                                                               |
| Main Construction Material:  | Brass                                                                     |
| Connection Inlet:            | N/A                                                                       |
| Connection Outlet:           | N/A                                                                       |
| Mounting Type:               | Wall Mounted                                                              |
| Height (mm):                 | 45                                                                        |
| Width (mm):                  | 195                                                                       |
| Depth (mm):                  | 80                                                                        |
| Adjustable Brackets:         | No                                                                        |
| What's in the Box?:          | I x Toilet Roll Holder 2 x Screws 2 x Wall Plugs I x Fitting Instructions |

#### Features:

- Beautiful traditional styling
- Available in a selection of finishes to match your brassware

**Product Certifications:** 

Additional Information: