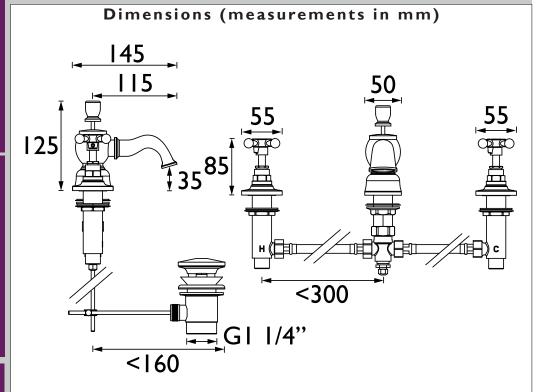

## TRINITY Tap Range Trinity 3TH Basin Mixer Chrome





## Features:

- Everything you need in the box including flexible tails and pop-up waste so nothing to buy separately.
- Long life 1/4 turn ceramic disc valves for added durability and smooth control.
- Robust metal fixing nut to secure the tap in place reducing the risk of loosening over time.
- A hard-wearing, flwless, scratch resistant chrome finish that lasts for years. Salt spray tested to ensure added durability.
- 10 year parts and 1 year labour guarantee for peace of mind.
- Co-ordinating Bathroom taps, Recess shower and accessories available.

## **Product Certifications:**





Additional Information:





| Flow Rates (I/min)    |      |      |       |       |       |       |
|-----------------------|------|------|-------|-------|-------|-------|
| System Pressure (bar) | 0.2  | 0.5  | I     | 2     | 3     | 5     |
| TTRCC06 (mixed)       | 9.5  | 16   | 23    | 32.8  | 40.2  | 52.1  |
| TTRCC06 (Hot)         | 5.82 | 9.24 | 13.2  | 18.78 | 23.1  | 29.9  |
| TTRCC06 (Cold)        | 5.64 | 8.96 | 12.86 | 18.14 | 22.84 | 29.42 |

## TECHNICAL DATA SHEET