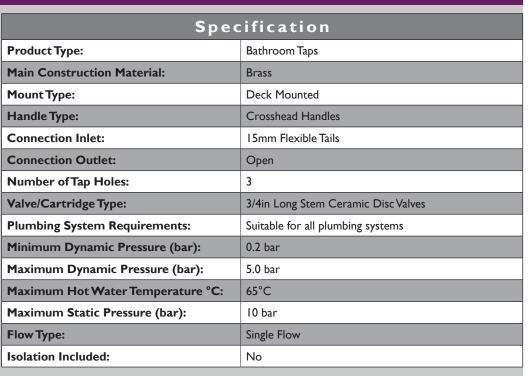

## TRINITY Tap Range Trinity 3TH Basin Mixer Chrome





## Features:

- Everything you need in the box including flexible tails and pop-up waste so nothing to buy separately.
- Long life 1/4 turn ceramic disc valves for added durability and smooth control.
- Robust metal fixing nut to secure the tap in place reducing the risk of loosening over time.
- A hard-wearing, flwless, scratch resistant chrome finish that lasts for years. Salt spray tested to ensure added durability.
- 10 year parts and 1 year labour guarantee for peace of mind.
- Co-ordinating Bathroom taps, Recess shower and accessories available.

## **Product Certifications:**





Additional Information:





| Flow Rates (I/min)    |      |      |       |       |       |       |
|-----------------------|------|------|-------|-------|-------|-------|
| System Pressure (bar) | 0.2  | 0.5  | I     | 2     | 3     | 5     |
| TTRCC06 (mixed)       | 9.5  | 16   | 23    | 32.8  | 40.2  | 52.1  |
| TTRCC06 (Hot)         | 5.82 | 9.24 | 13.2  | 18.78 | 23.1  | 29.9  |
| TTRCC06 (Cold)        | 5.64 | 8.96 | 12.86 | 18.14 | 22.84 | 29.42 |

## TECHNICAL DATA SHEET