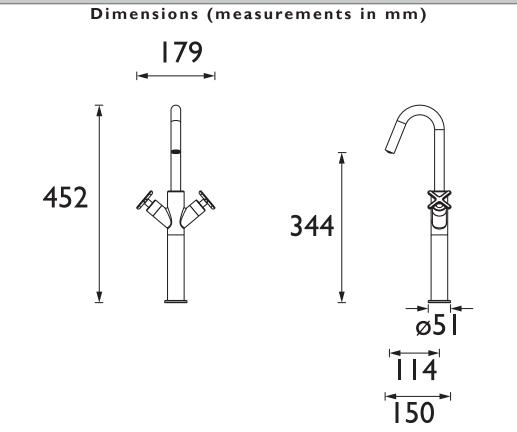

## **Product Certifications:**

Additional Information:

| Specification                     |                                   |  |  |  |  |
|-----------------------------------|-----------------------------------|--|--|--|--|
| Product Type:                     | Bathroom Tap                      |  |  |  |  |
| Main Construction Material:       | Brass                             |  |  |  |  |
| Mount Type:                       | Deck                              |  |  |  |  |
| Handle Type:                      | Cross Head                        |  |  |  |  |
| Connection Inlet:                 | I/2 BSP Flexible Tails            |  |  |  |  |
| Connection Outlet:                | 5lpm Coin Slot Aerator            |  |  |  |  |
| Number of Tap Holes:              | I                                 |  |  |  |  |
| Valve/Cartridge Type:             | 1/2 inch Ceramic Disc Valve       |  |  |  |  |
| Plumbing System Requirements:     | Suitable for all plumbing systems |  |  |  |  |
| Minimum Dynamic Pressure (bar):   | 0.5 bar                           |  |  |  |  |
| Maximum Dynamic Pressure (bar):   | 5 bar                             |  |  |  |  |
| Maximum Hot Water Temperature °C: | 65°C                              |  |  |  |  |
| Maximum Static Pressure (bar):    | I0 bar                            |  |  |  |  |
| Flow Type:                        | Single Flow                       |  |  |  |  |
| Isolation Included:               | No                                |  |  |  |  |