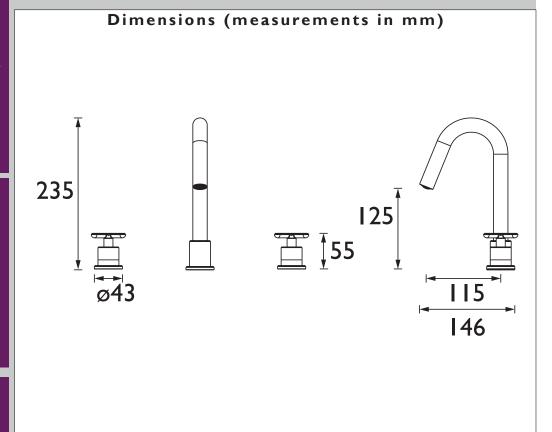

# SALCOMBE Tap Range Salcombe 3TH Basin Mixer Brushed Brass

| <b>S</b> pecification             |                                   |
|-----------------------------------|-----------------------------------|
| Product Type:                     | Bathroom Tap                      |
| Main Construction Material:       | Brass                             |
| Mount Type:                       | Deck                              |
| Handle Type:                      | Cross Head                        |
| Connection Inlet:                 | 15mm Compression                  |
| Connection Outlet:                | Coin Slot aerator                 |
| Number of Tap Holes:              | 3                                 |
| Valve/Cartridge Type:             | I/2 inch Ceramic Disc Valve       |
| Plumbing System Requirements:     | Suitable for all plumbing systems |
| Minimum Dynamic Pressure (bar):   | 0.5 bar                           |
| Maximum Dynamic Pressure (bar):   | 5 bar                             |
| Maximum Hot Water Temperature °C: | 65°C                              |
| Maximum Static Pressure (bar):    | I0 bar                            |
| Flow Type:                        | Single Flow                       |
| Isolation Included:               | No                                |