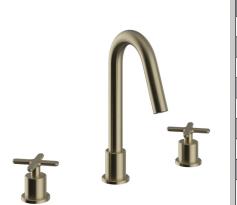

# SALCOMBE Tap Range Salcombe 3TH Basin Mixer Brushed Brass

| <b>S</b> pecification             |                                   |
|-----------------------------------|-----------------------------------|
| Product Type:                     | Bathroom Tap                      |
| Main Construction Material:       | Brass                             |
| Mount Type:                       | Deck                              |
| Handle Type:                      | Cross Head                        |
| Connection Inlet:                 | 15mm Compression                  |
| Connection Outlet:                | Coin Slot aerator                 |
| Number of Tap Holes:              | 3                                 |
| Valve/Cartridge Type:             | I/2 inch Ceramic Disc Valve       |
| Plumbing System Requirements:     | Suitable for all plumbing systems |
| Minimum Dynamic Pressure (bar):   | 0.5 bar                           |
| Maximum Dynamic Pressure (bar):   | 5 bar                             |
| Maximum Hot Water Temperature °C: | 65°C                              |
| Maximum Static Pressure (bar):    | I0 bar                            |
| Flow Type:                        | Single Flow                       |
| Isolation Included:               | No                                |

#### Features:

- This tap has a flow regulator, which limits the flow of water to 5 litres per minute, reducing the amount of water you use.
- Long life 1/4 turn ceramic disc valves for added durability and smooth control.
- Robust metal fixing nut to secure the tap in place reducing the risk of loosening over time.
- On-trend brushed brass finish to make a statement in your bathroom.
- 10 year parts and 1 year labour guarantee for peace of mind.
- Also available in other finishes.
- Co-ordinating Bathroom taps, Recess shower and Accessories available.