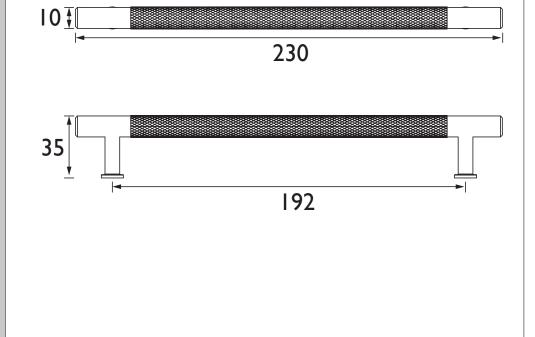

### HERITAGE Accessory Range Bar Handle 192mm Brushed Nickel

1

| Specification                |                                                                |
|------------------------------|----------------------------------------------------------------|
| Contemporary or Traditional: | Contemporary                                                   |
| Main Construction Material:  | Zamak                                                          |
| Height (mm):                 | 10                                                             |
| Width (mm):                  | 230                                                            |
| Depth (mm):                  | 35                                                             |
| What's in the Box?:          | 1x Handle, 2x 25mm Snap-off Screws, 2x 45mm<br>Snap-off Screws |

#### Dimensions (measurements in mm)