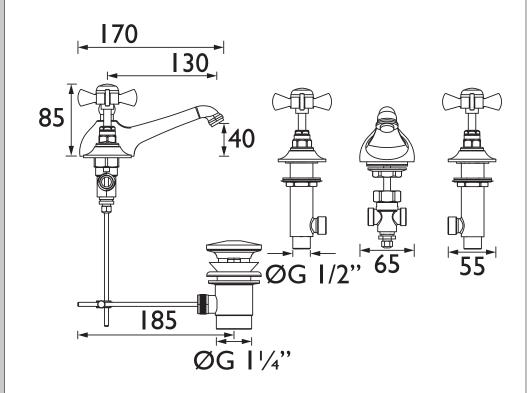

### Dimensions (measurements in mm)

| Flow Rates (I/min)    |     |      |      |    |    |      |  |
|-----------------------|-----|------|------|----|----|------|--|
| System Pressure (bar) | 0.2 | 0.5  | 1    | 2  | 3  | 5    |  |
| TDCN06 (mixed)        | 8.8 | 15.2 | 22.1 | 32 | 40 | 51.6 |  |