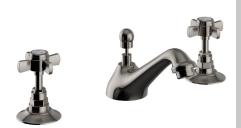

# DAWLISH Tap Range Dawlish 3TH Basin Mixer Brushed Nickel

| Specification                     |                                    |  |  |  |
|-----------------------------------|------------------------------------|--|--|--|
| Product Type:                     | Bathroom Taps                      |  |  |  |
| Main Construction Material:       | Brass                              |  |  |  |
| Mount Type:                       | Deck                               |  |  |  |
| Handle Type:                      | Crosshead                          |  |  |  |
| Connection Inlet:                 | I/2" Female Flexible Tails         |  |  |  |
| Connection Outlet:                | Open                               |  |  |  |
| Number of Tap Holes:              | 3                                  |  |  |  |
| Valve/Cartridge Type:             | I/2" Ceramic Disc Valve - I/4 turn |  |  |  |
| Plumbing System Requirements:     | Suitable for all plumbing systems  |  |  |  |
| Minimum Dynamic Pressure (bar):   | 0.2 bar                            |  |  |  |
| Maximum Dynamic Pressure (bar):   | 5 bar                              |  |  |  |
| Maximum Hot Water Temperature °C: | 60°C                               |  |  |  |
| Maximum Static Pressure (bar):    | 10 bar                             |  |  |  |
| Flow Type:                        | Single                             |  |  |  |
| Isolation Included:               | No                                 |  |  |  |

#### Features:

- Everything you need in the box including flexible tails and pop-up waste so nothing to buy separately.
- Long life 1/4 turn ceramic disc valves for added durability and smooth control.
- On trend brushed nickel finish.
- 10 year parts and I year labour guarantee for peace of mind.
- · Also available in other finishes.
- Co-ordinating Bathroom taps, Recess shower and Accessories available.