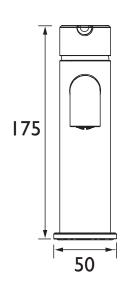

### Dimensions (measurements in mm)

| Flow Rates (I/min)    |     |   |   |   |   |
|-----------------------|-----|---|---|---|---|
| System Pressure (bar) | 0.5 | 1 | 2 | 3 | 5 |
| TDACC04 (mixed)       | 5   | 5 | 5 | 5 | 5 |