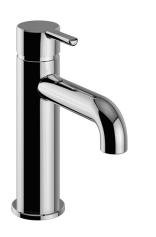

# DARTMOUTH Tap Range Dartmouth ITH BAS Chrome

- This tap has a flow regulator, which limits the flow of water to 5 litres per minute, reducing the amount of water you use.
- Everything you need in the box including flexible tails.
- Long life ceramic cartridge for added durability and smooth control.
- A hard-wearing, flawless, scratch resistant chrome finish that lasts for years. Salt spray tested to ensure added durability.
- 10 year parts and 1 year labour guarantee for peace of mind.
- Also available in other finishes.
- Co-ordinating Bathroom taps, Recess shower and Accessories available.