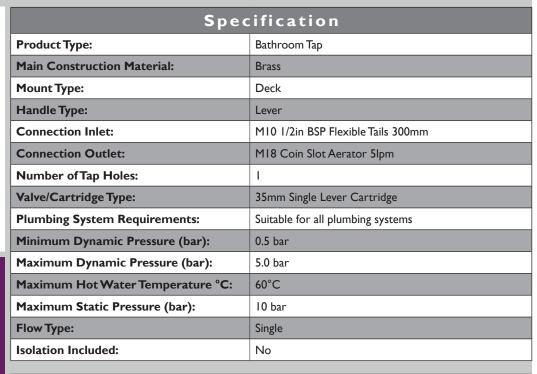

# DARTMOUTH Tap Range Dartmouth ITH BAS Chrome



- This tap has a flow regulator, which limits the flow of water to 5 litres per minute, reducing the amount of water you use.
- Everything you need in the box including flexible tails.
- Long life ceramic cartridge for added durability and smooth control.
- A hard-wearing, flawless, scratch resistant chrome finish that lasts for years. Salt spray tested to ensure added durability.
- 10 year parts and 1 year labour guarantee for peace of mind.
- Also available in other finishes.
- Co-ordinating Bathroom taps, Recess shower and Accessories available.

#### **Product Certifications:**



WRAS Cert. Number: 2301905 WRAS Expiry Date: 31/01/2028





#### Additional Information:



### Dimensions (measurements in mm)





| Flow Rates (I/min)    |     |   |   |   |   |
|-----------------------|-----|---|---|---|---|
| System Pressure (bar) | 0.5 | 1 | 2 | 3 | 5 |
| TDACC04 (mixed)       | 5   | 5 | 5 | 5 | 5 |

## TECHNICAL DATA SHEET