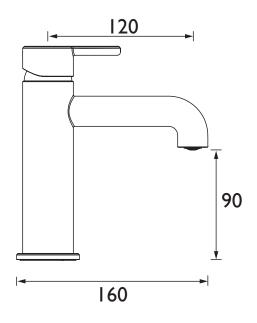

### Dimensions (measurements in mm)

| Flow Rates (I/min)    |     |   |   |   |   |
|-----------------------|-----|---|---|---|---|
| System Pressure (bar) | 0.5 | 1 | 2 | 3 | 5 |
| TDACC04 (mixed)       | 5   | 5 | 5 | 5 | 5 |