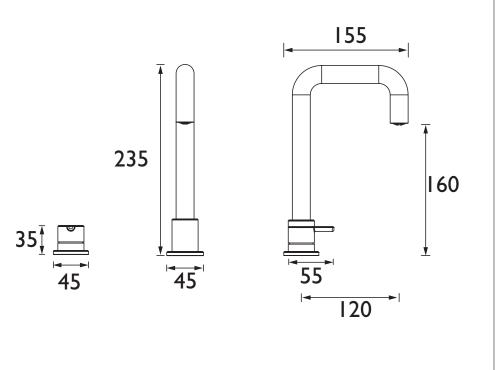

## Dimensions (measurements in mm)

**HERITAGE**<sup>®</sup>

BATHROOMS

D2

| Flow Rates (I/min)    |     |   |   |   |   |  |
|-----------------------|-----|---|---|---|---|--|
| System Pressure (bar) | 0.5 | I | 2 | 3 | 5 |  |
| TDACC06 (mixed)       | 5   | 5 | 5 | 5 | 5 |  |