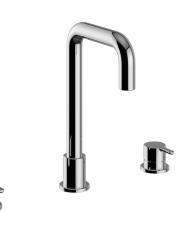

## DARTMOUTH Tap Range Dartmouth 3TH BAS Chrome

| F | ച | tı. | ire | 20 | • |
|---|---|-----|-----|----|---|

- This tap has a flow regulator, which limits the flow of water to 5 litres per minute, reducing the amount of water you use.
- Long life 1/4 turn ceramic disc valves for added durability and smooth control.
- Robust metal fixing nut to secure the tap in place reducing the risk of loosening over time.
- A hard-wearing, flawless, scratch resistant chrome finish that lasts for years. Salt spray tested to ensure added durability.
- 10 year parts and 1 year labour guarantee for peace of mind.
- Also available in other finishes.
- Co-ordinating Bathroom taps, Recess shower and Accessories available.

|          | <u> </u>         |
|----------|------------------|
| Product  | Certifications:  |
| 11000000 | Oci ciricaciono. |

| Specification                     |                                     |  |  |  |
|-----------------------------------|-------------------------------------|--|--|--|
| Product Type:                     | Bathroom Tap                        |  |  |  |
| Main Construction Material:       | Brass                               |  |  |  |
| Mount Type:                       | Deck                                |  |  |  |
| Handle Type:                      | Lever                               |  |  |  |
| Connection Inlet:                 | 15mm Compression                    |  |  |  |
| Connection Outlet:                | M18 Aerator 5Ipm Flow Limiter       |  |  |  |
| Number of Tap Holes:              | 3                                   |  |  |  |
| Valve/Cartridge Type:             | 1/2" Ceramic Disc Valves - 1/4 Turn |  |  |  |
| Plumbing System Requirements:     | Suitable for all plumbing systems   |  |  |  |
| Minimum Dynamic Pressure (bar):   | 0.5 bar                             |  |  |  |
| Maximum Dynamic Pressure (bar):   | 5.0 bar                             |  |  |  |
| Maximum Hot Water Temperature °C: | 65°C                                |  |  |  |
| Maximum Static Pressure (bar):    | 10 bar                              |  |  |  |
| Flow Type:                        | Single                              |  |  |  |
| Isolation Included:               | No                                  |  |  |  |