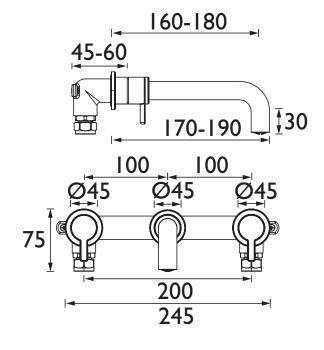

### Dimensions (measurements in mm)

| Flow Rates (I/min)    |     |   |   |   |   |  |  |
|-----------------------|-----|---|---|---|---|--|--|
| System Pressure (bar) | 0.5 | I | 2 | 3 | 5 |  |  |
| TDACBL310 (mixed)     | 5   | 5 | 5 | 5 | 5 |  |  |