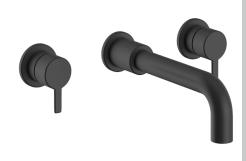

# DARTMOUTH Tap Range Dartmouth 3TH Wall Mounted BAS Matt Black

| Specification                     |                                    |  |  |  |
|-----------------------------------|------------------------------------|--|--|--|
| Product Type:                     | Bathroom Tap                       |  |  |  |
| Main Construction Material:       | Brass                              |  |  |  |
| Mount Type:                       | Wall Mounted                       |  |  |  |
| Handle Type:                      | Lever                              |  |  |  |
| Connection Inlet:                 | 15mm Compression                   |  |  |  |
| Connection Outlet:                | M18 Aerator 5lpm Flow Limiter      |  |  |  |
| Number of Tap Holes:              | 3                                  |  |  |  |
| Valve/Cartridge Type:             | I/2" Ceramic Disc Valve            |  |  |  |
| Plumbing System Requirements:     | Suitable for all plumbing systems. |  |  |  |
| Minimum Dynamic Pressure (bar):   | 0.5 bar                            |  |  |  |
| Maximum Dynamic Pressure (bar):   | 5.0 bar                            |  |  |  |
| Maximum Hot Water Temperature °C: | 65°C                               |  |  |  |
| Maximum Static Pressure (bar):    | I0 bar                             |  |  |  |
| Flow Type:                        | Single                             |  |  |  |
| Isolation Included:               | No                                 |  |  |  |

#### Features:

- This tap has a flow regulator, which limits the flow of water to 5 litres per minute, reducing the amount of water you use.
- Long life 1/4 turn ceramic disc valves for added durability and smooth control.
- On-trend matt black finish to make a statement in your bathroom.
- 10 year parts and I year labour guarantee for peace of mind.
- Also available in other finishes.
- Co-ordinating Bathroom taps, Recess shower and Accessories available.