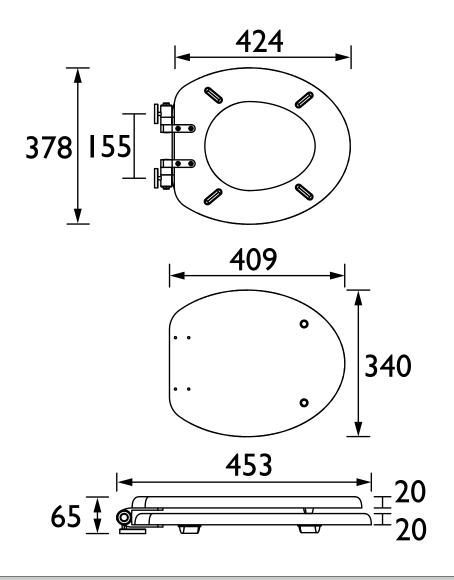

|
| What's in the Box?:          | 1x WC Seat, 2x Fixing Covers, 2x Locator Pins, 2x Shrouds, 2x Long Screws, 2x Oblong Washers, 2x Nuts, 1x Fitting Instructions |

#### Features:

- Adjustable hinges to fit all British Standard WCs
- Quick release button for easy clean.
- Durable to withstand everyday use
- Soft close hinge for easier operation.

### **Product Certifications:**

### **Additional Information:**

#### Variant SKUs:

TSCHA100SC: Chantilly Lace Soft Close Toilet Seat, Gold Hinges

TSBLA100SC: Black Soft Close Toilet Seat, Gold Hinges

TSMBL100SC: Maritime Blue Soft Close Toilet Seat, Gold Hinges

TSGRA100SC: Graphite Soft Close Toilet Seat, Gold Hinges

TSWGL100SC: White Gloss Soft Close Toilet Seat, Gold Hinges

### Dimensions (measurements in mm)



# **Technical Data Sheet**