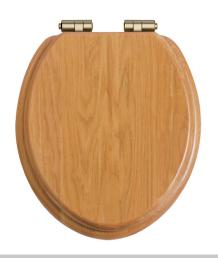

# TSOAK100SC

## HERITAGE Furniture Range

Toilet Seat Soft Close Vintage Gold Hinges - Oak

| Specification                |                                                                                                                                |
|------------------------------|--------------------------------------------------------------------------------------------------------------------------------|
| Contemporary or Traditional: | Traditional                                                                                                                    |
| Main Construction Material:  | Oak Construction                                                                                                               |
| Weight (KG):                 | 3.29                                                                                                                           |
| Weight Inc. Packaging (KG):  | 3.62                                                                                                                           |
| Assembly Required:           | No                                                                                                                             |
| Adjustable Brackets:         | Yes                                                                                                                            |
| What's in the Box?:          | 1x WC Seat, 2x Fixing Covers, 2x Locator Pins, 2x Shrouds, 2x Long Screws, 2x Oblong Washers, 2x Nuts, 1x Fitting Instructions |

#### Features:

- Adjustable hinges to fit all British Standard WCs
- Quick release button for easy clean.
- Durable to withstand everyday use
- Soft close hinge for easier operation.