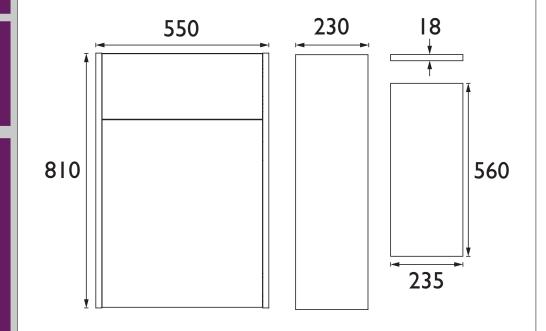

# LYNTON Furniture Range

Lynton 550mm WC Unit - Dove Grey

| Specification                    |                                                                   |
|----------------------------------|-------------------------------------------------------------------|
| Main Construction Material:      | MDF; MFC                                                          |
| Finish:                          | Dove Grey                                                         |
| Weight (kg):                     | 12.16                                                             |
| Weight Including Packaging (kg): | 14.26                                                             |
| Height (mm):                     | 810                                                               |
| Width (mm):                      | 550                                                               |
| Depth (mm):                      | 230                                                               |
| Assembly Required:               | No                                                                |
| What's Included?:                | 1x Freestanding Unit, 1x Painted Worktop, 1x Fitting Instructions |

## Dimensions (measurements in mm)