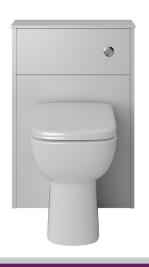

# LYNTON Furniture Range

Lynton 550mm WC Unit - Dove Grey

| Specification                    |                                                                   |
|----------------------------------|-------------------------------------------------------------------|
| Main Construction Material:      | MDF; MFC                                                          |
| Finish:                          | Dove Grey                                                         |
| Weight (kg):                     | 12.16                                                             |
| Weight Including Packaging (kg): | 14.26                                                             |
| Height (mm):                     | 810                                                               |
| Width (mm):                      | 550                                                               |
| Depth (mm):                      | 230                                                               |
| Assembly Required:               | No                                                                |
| What's Included?:                | 1x Freestanding Unit, 1x Painted Worktop, 1x Fitting Instructions |

#### This Product is Shown With:

PCNWF00 - Clinton Back to Wall Pan TSWGL1 - Clinton Toilet Seat