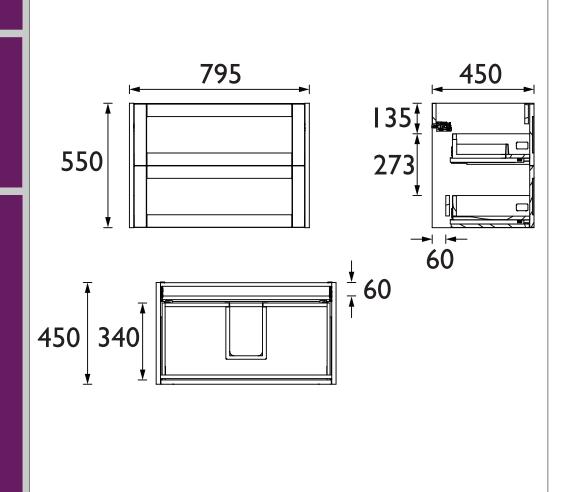

# LYNTON Furniture Range Lynton 800mm Wall Hung - Dove Grey

| Specification               |                                                                                     |
|-----------------------------|-------------------------------------------------------------------------------------|
| Main Construction Material: | MDF and MFC                                                                         |
| Finish:                     | Dove Grey                                                                           |
| Weight (kg):                | 28.49                                                                               |
| Height (mm):                | 550                                                                                 |
| Width (mm):                 | 795                                                                                 |
| Depth (mm):                 | 450                                                                                 |
| Assembly Required:          | No                                                                                  |
| What's Included?:           | I x Vanity Unit (with pre-fitted brackets) 2 x Wall Plates I x Fitting Instructions |

### Dimensions (measurements in mm)