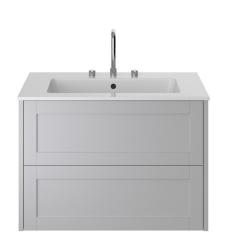

# LYNTON Furniture Range Lynton 800mm Wall Hung - Dove Grey

| Specification               |                                                                                     |
|-----------------------------|-------------------------------------------------------------------------------------|
| Main Construction Material: | MDF and MFC                                                                         |
| Finish:                     | Dove Grey                                                                           |
| Weight (kg):                | 28.49                                                                               |
| Height (mm):                | 550                                                                                 |
| Width (mm):                 | 795                                                                                 |
| Depth (mm):                 | 450                                                                                 |
| Assembly Required:          | No                                                                                  |
| What's Included?:           | I x Vanity Unit (with pre-fitted brackets) 2 x Wall Plates I x Fitting Instructions |

#### This Product is Shown With:

- PLYWW053 Lynton 800mm
   Sit on Basin 3TH
- TDACC06 Dartmouth 3TH BAS
   Chromo