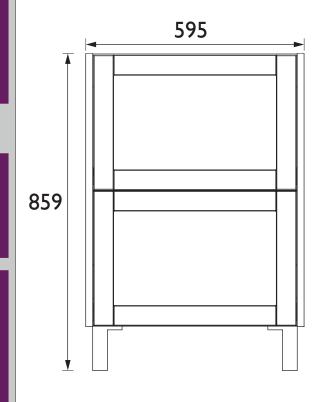

ging (kg): | 33.87                    |
| Assembly Required:               | Yes                      |
| What's Included?:                | I x Vanity Unit          |
|                                  | 4 x Plastic Legs         |
|                                  | 16 x Leg Screws          |
|                                  | I x Fitting Instructions |
|                                  |                          |

### Dimensions (measurements in mm)

#### Features:

- Available in a selection of finishes
- Stylish yet functional storage solution
- A selection of handles to choose from to personalise your design

**Product Certifications:** 

Additional Information:

This Product Also Needs: PLYW05, PLYW051, PLYW053, PLYW061, WTLYDCCL600,WTLYWHCL600

Variant SKUs: LYCG6034 LYMB6034





## **TECHNICAL DATA SHEET**