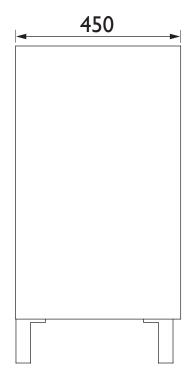

ng (kg): | 33.87                    |
| Assembly Required:               | Yes                      |
| What's Included?:                | I x Vanity Unit          |
|                                  | 4 x Plastic Legs         |
|                                  | 16 x Leg Screws          |
|                                  | I x Fitting Instructions |
|                                  |                          |

### Dimensions (measurements in mm)

#### Features:

- Available in a selection of finishes
- Stylish yet functional storage solution
- A selection of handles to choose from to personalise your design

**Product Certifications:** 

Additional Information:

This Product Also Needs: PLYW05, PLYW051, PLYW053, PLYW061, WTLYDCCL600,WTLYWHCL600

Variant SKUs: LYCG6034 LYMB6034





## **TECHNICAL DATA SHEET**