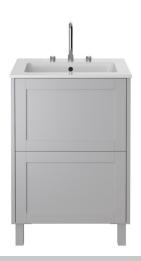

# LYNTON Furniture Range Lynton 600mm Freestanding - Dove Grey

| Specification                    |                          |
|----------------------------------|--------------------------|
| Main Construction Material:      | MFC & MDF                |
| Finish:                          | Dove Grey                |
| Weight (kg):                     | 30.04                    |
| Weight Including Packaging (kg): | 33.87                    |
| Assembly Required:               | Yes                      |
| What's Included?:                | I x Vanity Unit          |
|                                  | 4 x Plastic Legs         |
|                                  | 16 x Leg Screws          |
|                                  | I x Fitting Instructions |
|                                  |                          |