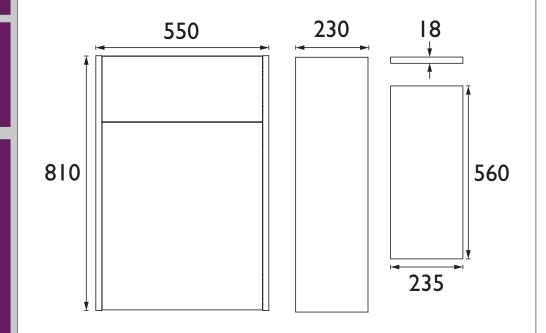

## LYNTON Furniture Range Lynton 550mm WC Unit - Classic Green

| Specification                    |                                                                   |
|----------------------------------|-------------------------------------------------------------------|
| Main Construction Material:      | MDF; MFC                                                          |
| Finish:                          | Classic Green                                                     |
| Weight (kg):                     | 12.16                                                             |
| Weight Including Packaging (kg): | 14.26                                                             |
| Height (mm):                     | 810                                                               |
| Width (mm):                      | 550                                                               |
| Depth (mm):                      | 230                                                               |
| Assembly Required:               | No                                                                |
| What's Included?:                | 1x Freestanding Unit, 1x Painted Worktop, 1x Fitting Instructions |

### Dimensions (measurements in mm)