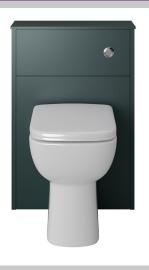

## LYNTON Furniture Range Lynton 550mm WC Unit - Classic Green

| Specification                    |                                                                   |
|----------------------------------|-------------------------------------------------------------------|
| Main Construction Material:      | MDF; MFC                                                          |
| Finish:                          | Classic Green                                                     |
| Weight (kg):                     | 12.16                                                             |
| Weight Including Packaging (kg): | 14.26                                                             |
| Height (mm):                     | 810                                                               |
| Width (mm):                      | 550                                                               |
| Depth (mm):                      | 230                                                               |
| Assembly Required:               | No                                                                |
| What's Included?:                | 1x Freestanding Unit, 1x Painted Worktop, 1x Fitting Instructions |

#### This Product is Shown With:

PCNWF00 - Clinton Back to Wall Pan TSWGL1 - Clinton Toilet Seat