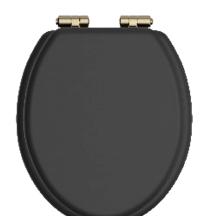

## TSBLA100SC

## HERITAGE Accessory Range Toilet Seat Soft Close Vintage Gold Hinges - Black

| Specification                |                                                                                                                                      |
|------------------------------|--------------------------------------------------------------------------------------------------------------------------------------|
| Contemporary or Traditional: | Contemporary                                                                                                                         |
| Main Construction Material:  | MDF                                                                                                                                  |
| Adjustable Brackets:         | Yes                                                                                                                                  |
| Weight (kg):                 | 3.04                                                                                                                                 |
| Weight inc. Packaging (kg):  | 3.38                                                                                                                                 |
| What's in the Box?:          | 1x WC Seat, 2x Fixing Covers, 2x Locator Pins, 2x<br>Shrouds, 2x Long Screws, 2x Oblong Washers, 2x<br>Nuts, 1x Fitting Instructions |