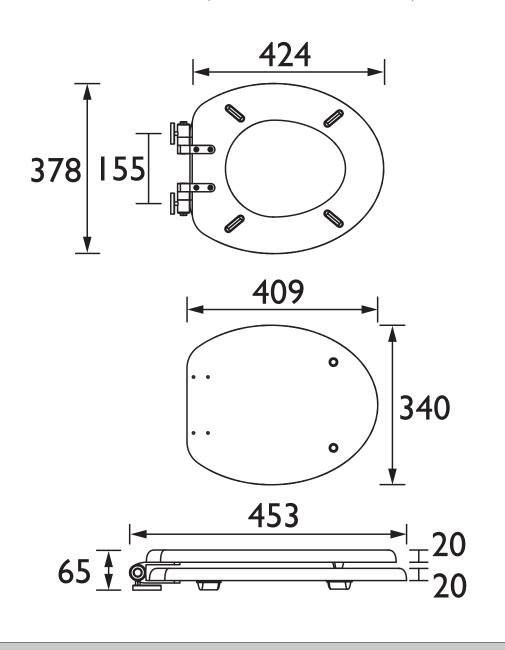

|
| What's in the Box?:          | 1x WC Seat, 2x Fixing Covers, 2x Locator Pins, 2x<br>Shrouds, 2x Long Screws, 2x Oblong Washers, 2x<br>Nuts, 1x Fitting Instructions |

## Features:

- Adjustable hinges to fit all British Standard WCs
- Durable to withstand everyday use
- Quick release button for easy clean
- Soft close hinge for easier operation.

#### **Product Certifications:**

#### Variant SKUs:

TSDGR100SC - Dove Grey Soft Close Toilet Seat with Vintage Gold Hinges

TSCHA100SC - Chantilly Soft Close Toilet Seat with Vintage Gold Hinges

TSMBL100SC - Maritime Blue Soft Close Toilet Seat with Vintage Gold Hinges

TSBLA101SC - Black Soft Close Toilet Seat with Chrome Hinges

TSBLA104SC - Black Soft Close Toilet Seat with Brushed Brass Hinges

### Dimensions (measurements in mm)



# **Technical Data Sheet**