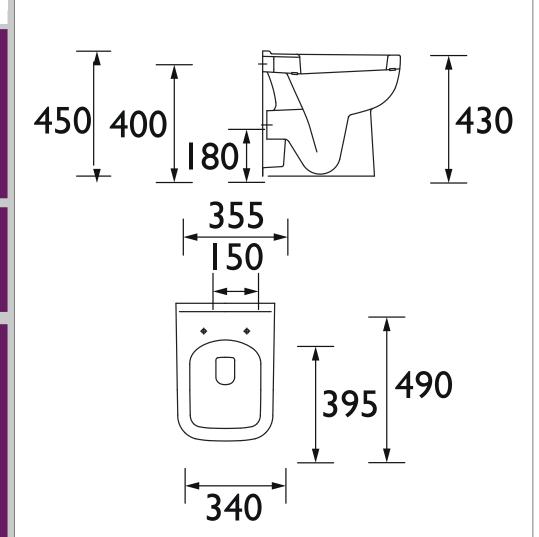

|
| Weight Including Packaging (kg): | 24.1                                                                                          |
| Assembly Required:               | No                                                                                            |
| What's Included?:                | Ix Pan, 2x L-Brackets, 2x Metal Washers, 2x Raw Plugs, 2x Hex-Head Screws, 2x Screws, 2x Caps |

Dimensions (measurements in mm)

## Features:

- Concealed fixings
- All fixings supplied

**Product Certifications:** 



Additional Information:

This Product is Shown With:

TSWGLI - Clinton Toilet Seat White Gloss

This Product Also Needs:

CFC35 - Concealed Cistern & Push Button Top Access

TSWGLI - Clinton Toilet Seat White Gloss



## **TECHNICAL DATA SHEET**