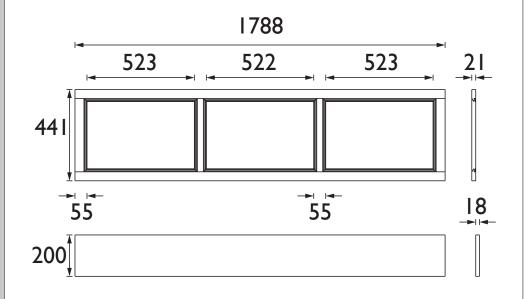

# HERITAGE Furniture Range 1800mm Front Panel - Maritime Blue

| Specification               |                                                                |
|-----------------------------|----------------------------------------------------------------|
| Main Construction Material: | MDF                                                            |
| Finish:                     | Maritime Blue                                                  |
| Weight (kg):                | 13.7                                                           |
| Height (mm):                | 441                                                            |
| Width (mm):                 | 1788                                                           |
| Depth (mm):                 | 21                                                             |
| Assembly Required:          | No                                                             |
| What's Included?:           | 1 x Front Bath Panel<br>1 x Plinth<br>1 x Fitting Instructions |

### Dimensions (measurements in mm)