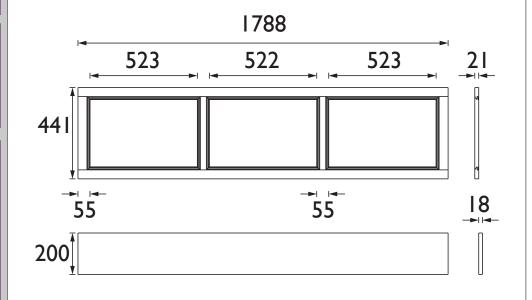

# HERITAGE Furniture Range 1800mm Front Panel - Chantilly

| Specification               |                                                                |
|-----------------------------|----------------------------------------------------------------|
| Main Construction Material: | MDF                                                            |
| Finish:                     | Chantilly                                                      |
| Weight (kg):                | 12.98                                                          |
| Height (mm):                | 441                                                            |
| Width (mm):                 | 1788                                                           |
| Depth (mm):                 | 21                                                             |
| Assembly Required:          | No                                                             |
| What's Included?:           | 1 x Front Bath Panel<br>1 x Plinth<br>1 x Fitting Instructions |

## Dimensions (measurements in mm)