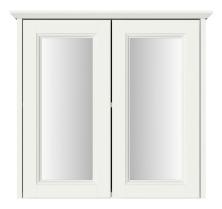

### **CAVERSHAM Furniture Range**

Caversham Double Door Mirror Wall
Cabinet - Chantilly

| Specification               |                                                                                                                                                             |
|-----------------------------|-------------------------------------------------------------------------------------------------------------------------------------------------------------|
| Main Construction Material: | MFC, MDF and Glass                                                                                                                                          |
| Finish:                     | Chantilly                                                                                                                                                   |
| Weight (kg):                | 13.96                                                                                                                                                       |
| Height (mm):                | 595                                                                                                                                                         |
| Width (mm):                 | 640                                                                                                                                                         |
| Depth (mm):                 | 220                                                                                                                                                         |
| Assembly Required:          | No                                                                                                                                                          |
| What's Included?:           | I x Double Door Mirror Wall Unit 2 x Fitted adjustable hanging brackets I x Adjustable shelf with shelf supports 2 x Wall brackets I x Fitting Instructions |

#### Features:

- Available in a selection of finishes
- Stylish yet functional storage solution
- Durable to withstand everyday use in a busy household