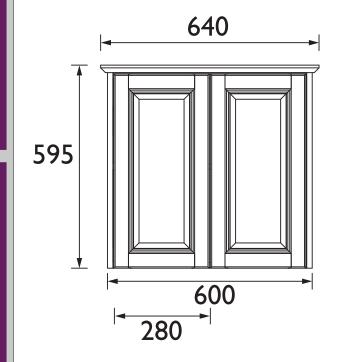

### **CAVERSHAM Furniture Range**

Caversham Double Door Mirror Wall
Cabinet - Chantilly

| Specification               |                                                                                                                                                             |
|-----------------------------|-------------------------------------------------------------------------------------------------------------------------------------------------------------|
| Main Construction Material: | MFC, MDF and Glass                                                                                                                                          |
| Finish:                     | Chantilly                                                                                                                                                   |
| Weight (kg):                | 13.96                                                                                                                                                       |
| Height (mm):                | 595                                                                                                                                                         |
| Width (mm):                 | 640                                                                                                                                                         |
| Depth (mm):                 | 220                                                                                                                                                         |
| Assembly Required:          | No                                                                                                                                                          |
| What's Included?:           | I x Double Door Mirror Wall Unit 2 x Fitted adjustable hanging brackets I x Adjustable shelf with shelf supports 2 x Wall brackets I x Fitting Instructions |