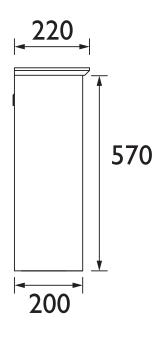

### **CAVERSHAM Furniture Range**

Caversham Double Door Mirror Wall
Cabinet - Chantilly

| Specification               |                                                                                                                                                             |
|-----------------------------|-------------------------------------------------------------------------------------------------------------------------------------------------------------|
| Main Construction Material: | MFC, MDF and Glass                                                                                                                                          |
| Finish:                     | Chantilly                                                                                                                                                   |
| Weight (kg):                | 13.96                                                                                                                                                       |
| Height (mm):                | 595                                                                                                                                                         |
| Width (mm):                 | 640                                                                                                                                                         |
| Depth (mm):                 | 220                                                                                                                                                         |
| Assembly Required:          | No                                                                                                                                                          |
| What's Included?:           | I x Double Door Mirror Wall Unit 2 x Fitted adjustable hanging brackets I x Adjustable shelf with shelf supports 2 x Wall brackets I x Fitting Instructions |