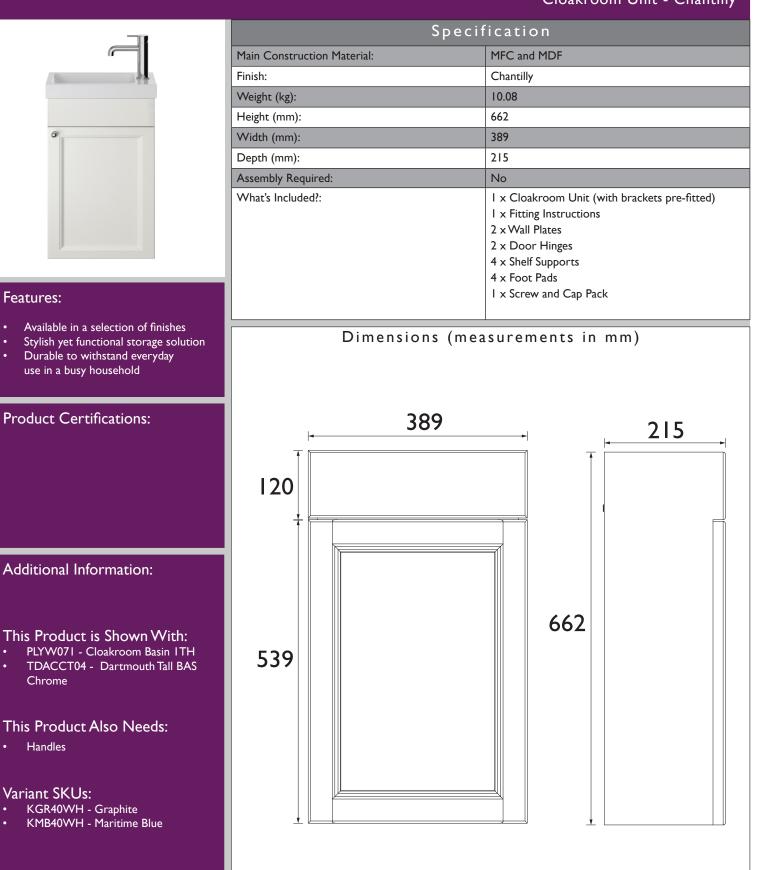

## **CAVERSHAM** Furniture Range

Caversham 400mm Wall Hung

Cloakroom Unit - Chantilly