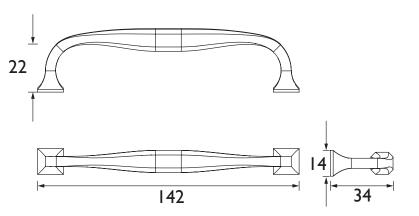

### Dimensions in (mm)

Revision: DI

Heritage Bathrooms, Birch Coppice Business Park, Dordon, Tamworth B78 ISG

Tel: 0844 701 8501 | Fax: 0844 701 8502 | Web: www.heritagebathrooms.com | Email: technical@heritagebathrooms.com