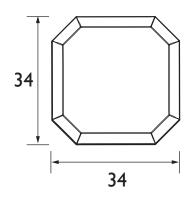

## **Dimensions in (mm)**

Revision: DI

Heritage Bathrooms, Birch Coppice Business Park, Dordon, Tamworth B78 ISG

Tel: 0844 701 8501 | Fax: 0844 701 8502 | Web: www.heritagebathrooms.com | Email: technical@heritagebathrooms.com