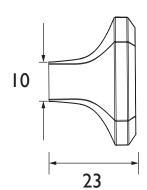

## **Dimensions in (mm)**

Revision: DI

Heritage Bathrooms, Birch Coppice Business Park, Dordon, Tamworth B78 ISG

Tel: 0844 701 8501 | Fax: 0844 701 8502 | Web: www.heritagebathrooms.com | Email: technical@heritagebathrooms.com