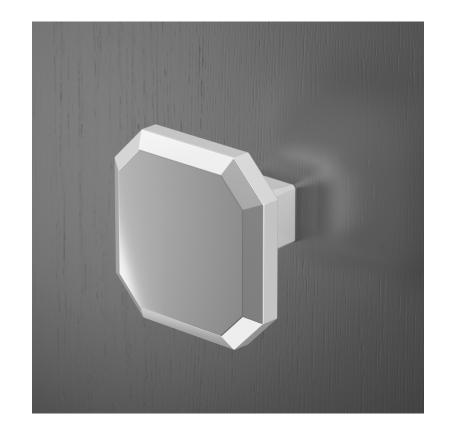

# Beveled Chrome Door Knob **FKNSCOI**

#### **Product Features**

- Ideal to create a bespoke and personal feel
- Stylish and on-trend
- · Supplied with fixings