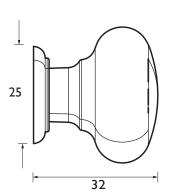

## **Dimensions in (mm)**

Revision: DI

Heritage Bathrooms, Birch Coppice Business Park, Dordon, Tamworth B78 ISG

Tel: 0844 701 8501 | Fax: 0844 701 8502 | Web: www.heritagebathrooms.com | Email: technical@heritagebathrooms.com