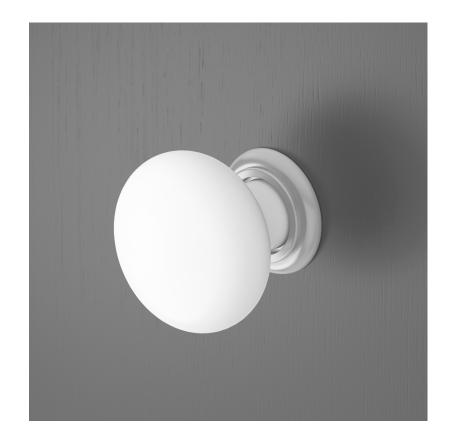

# White Ceramic & Stainless Steel Door Knob **FKNCE05**

#### **Product Features**

- · Ideal to create a bespoke and personal feel
- Stylish and on-trend
- Supplied with fixings