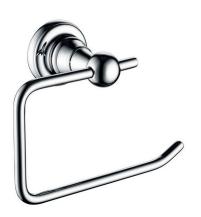

# HOLBORN Accessory Range Holborn Toilet Roll Holder Chrome

| Specification                |                                                                                             |
|------------------------------|---------------------------------------------------------------------------------------------|
| Contemporary or Traditional: | Traditional                                                                                 |
| Main Construction Material:  | Brass; Stainless Steel                                                                      |
| Adjustable Brackets:         | No                                                                                          |
| What's in the Box?:          | 1x Toilet Roll Holder, 1x Fixing Plate, 3x Screws, 3x Wall Plugs, 1x Hex Key, 1x Grub Screw |