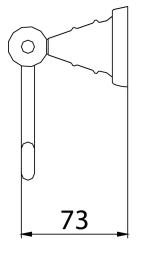

ess Steel                                                                      |
| Adjustable Brackets:         | No                                                                                          |
| What's in the Box?:          | 1x Toilet Roll Holder, 1x Fixing Plate, 3x Screws, 3x Wall Plugs, 1x Hex Key, 1x Grub Screw |

Dimensions (measurements in mm)

## Features:

- Brass construction to resist rust and humidity in a bathroom environment
- Beautiful traditional styling
- Available in 2 colour finishes to match your brassware
- Concealed fixings

## **Product Certifications:**

#### Additional Information:

### Variant SKUs:

AHOTRHG - Holborn Toilet Roll Holder Vintage Gold

AHOTTRC - Holborn Traditional Toilet Roll Holder Chrome

ACC00 - Clifton Toilet Roll Holder Chrome





# **TECHNICAL DATA SHEET**