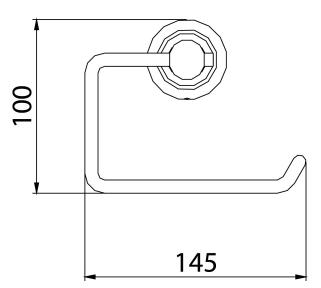

s Steel                                                                      |
| Adjustable Brackets:         | No                                                                                          |
| What's in the Box?:          | 1x Toilet Roll Holder, 1x Fixing Plate, 3x Screws, 3x Wall Plugs, 1x Hex Key, 1x Grub Screw |

Dimensions (measurements in mm)

## Features:

- Brass construction to resist rust and humidity in a bathroom environment
- Beautiful traditional styling
- Available in 2 colour finishes to match your brassware
- Concealed fixings

## **Product Certifications:**

#### Additional Information:

### Variant SKUs:

AHOTRHG - Holborn Toilet Roll Holder Vintage Gold

AHOTTRC - Holborn Traditional Toilet Roll Holder Chrome

ACC00 - Clifton Toilet Roll Holder Chrome





# **TECHNICAL DATA SHEET**