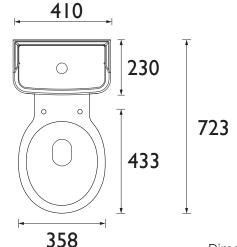

|
| Weight Including Packaging (kg): | 17.65                             |
| Assembly Required:               | No                                |
| What's Included?:                | 1x Pan 1x Fitting Instructions    |

#### Features:

- High-grade vitreous china ensures a quality finish and long lasting durability
- Manufactured using Cornish clay which is regarded the best in the world
- Effortless and elegant country chic
- Highest comfort pan height in our range of 480mm

### **Product Certifications:**



#### Additional Information:

### This Product Requires:

- Toilet Seat
- Close Coupled Cistern
- Cistern Lever

#### This Product is Shown With:

- PDW02F Dorchester Portrait Cistern
- TSOAK101SC Toilet Seat Soft Close Chrome Hinge Oak

## Dimensions (measurements in mm)







Dimensions Shown: PWD02 + PDWC00

# **Technical Data Sheet**