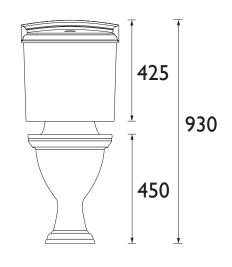

|
| Weight Including Packaging (kg): | 17.65                             |
| Assembly Required:               | No                                |
| What's Included?:                | 1x Pan 1x Fitting Instructions    |

#### Features:

- High-grade vitreous china ensures a quality finish and long lasting durability
- Manufactured using Cornish clay which is regarded the best in the world
- Effortless and elegant country chic
- Highest comfort pan height in our range of 480mm

### **Product Certifications:**



#### Additional Information:

### This Product Requires:

- Toilet Seat
- Close Coupled Cistern
- Cistern Lever

#### This Product is Shown With:

- PDW02F Dorchester Portrait Cistern
- TSOAK101SC Toilet Seat Soft Close Chrome Hinge Oak

## Dimensions (measurements in mm)







Dimensions Shown: PWD02 + PDWC00

# **Technical Data Sheet**