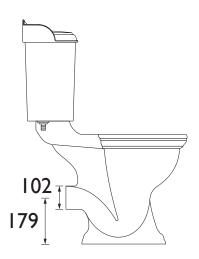

|
| Weight Including Packaging (kg): | 17.65                             |
| Assembly Required:               | No                                |
| What's Included?:                | 1x Pan 1x Fitting Instructions    |

#### Features:

- High-grade vitreous china ensures a quality finish and long lasting durability
- Manufactured using Cornish clay which is regarded the best in the world
- Effortless and elegant country chic
- Highest comfort pan height in our range of 480mm

### **Product Certifications:**



#### Additional Information:

### This Product Requires:

- Toilet Seat
- Close Coupled Cistern
- Cistern Lever

#### This Product is Shown With:

- PDW02F Dorchester Portrait Cistern
- TSOAK101SC Toilet Seat Soft Close Chrome Hinge Oak

## Dimensions (measurements in mm)







Dimensions Shown: PWD02 + PDWC00

# **Technical Data Sheet**