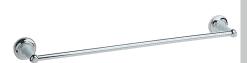

# CLIFTON Accessory Range Clifton Single Towel Rail Chrome

| Specification                |                                                                      |
|------------------------------|----------------------------------------------------------------------|
| Contemporary or Traditional: | Traditional                                                          |
| Main Construction Material:  | Brass                                                                |
| Product Orientation:         | Landscape                                                            |
| Adjustable Brackets:         | No                                                                   |
| What's in the Box?:          | Ix Towel Rail 2x Backplates, 4x Screws, 4x Wall Plugs,<br>Ix Hex Key |

#### Features:

- Brass construction to resist rust and humidity in a bathroom environment
- Beautiful traditional styling
- Available in 2 colour finishes to match your brassware
- Concealed fixings

**Product Certifications:** 