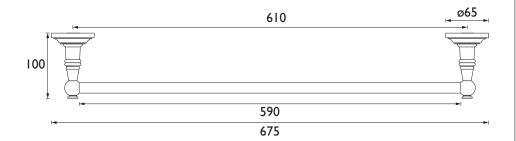

|
| Main Construction Material:  | Brass                                                                |
| Product Orientation:         | Landscape                                                            |
| Adjustable Brackets:         | No                                                                   |
| What's in the Box?:          | Ix Towel Rail 2x Backplates, 4x Screws, 4x Wall Plugs,<br>Ix Hex Key |

#### Dimensions (measurements in mm)

#### Features:

- Brass construction to resist rust and humidity in a bathroom environment
- Beautiful traditional styling
- Available in 2 colour finishes to match your brassware
- Concealed fixings

**Product Certifications:** 

Additional Information:

Variant SKUs:

ACA06 - Clifton Towel Rail Gold



## TECHNICAL DATA SHEET