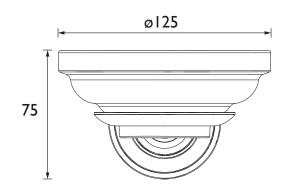

Material:  | Brass; Ceramic                                                                     |
| Product Orientation:         | Portrait                                                                           |
| Adjustable Brackets:         | No                                                                                 |
| What's in the Box?:          | 1x Soap Dish, 1x Dish Holder 1x Backplate, 2x Screws,<br>2x Wall Plugs, 1x Hex Key |

### Dimensions (measurements in mm)

#### Features:

- Brass construction to resist rust and humidity in a bathroom environment
- Beautiful traditional styling
- Available in 2 colour finishes to match your brassware
- Concealed fixings

## **Product Certifications:**

### Additional Information:

Variant SKUs:

ACA04 - Clifton Soap Dish Gold





# TECHNICAL DATA SHEET



Heritage Bathrooms, Birch Coppice Business Park, Dordon, Tamworth, B78 ISG. Telephone: 0330 026 8503. Web Site: www.heritagebathrooms.com Email: technical@heritagebathrooms.com. \*Non-chrome product finishes carry a 3 year guarantee on finish. All of our products are covered by a guarantee. Most include both parts and labour. Please note that guarantees are only valid with a proof of purchase. Our guarantees apply to products in domestic use. Any products in commercial use carry a guarantee of 1 year. See www.heritagebathrooms.com/warranty for more information. The information contained on this page was correct at date of issue. Fitting Dimensions are provided as a guide only. Some variation may occur due to manufacturing tolerances. Heritage Bathrooms pursues