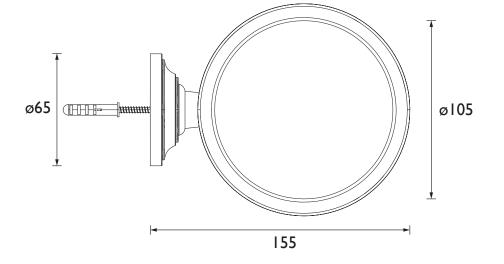

aterial:  | Brass; Ceramic                                                                     |
| Product Orientation:         | Portrait                                                                           |
| Adjustable Brackets:         | No                                                                                 |
| What's in the Box?:          | 1x Soap Dish, 1x Dish Holder 1x Backplate, 2x Screws,<br>2x Wall Plugs, 1x Hex Key |

### Dimensions (measurements in mm)

#### Features:

- Brass construction to resist rust and humidity in a bathroom environment
- Beautiful traditional styling
- Available in 2 colour finishes to match your brassware
- Concealed fixings

## **Product Certifications:**

### Additional Information:

Variant SKUs:

ACA04 - Clifton Soap Dish Gold





# TECHNICAL DATA SHEET



Heritage Bathrooms, Birch Coppice Business Park, Dordon, Tamworth, B78 ISG. Telephone: 0330 026 8503. Web Site: www.heritagebathrooms.com Email: technical@heritagebathrooms.com. \*Non-chrome product finishes carry a 3 year guarantee on finish. All of our products are covered by a guarantee. Most include both parts and labour. Please note that guarantees are only valid with a proof of purchase. Our guarantees apply to products in domestic use. Any products in commercial use carry a guarantee of 1 year. See www.heritagebathrooms.com/warranty for more information. The information contained on this page was correct at date of issue. Fitting Dimensions are provided as a guide only. Some variation may occur due to manufacturing tolerances. Heritage Bathrooms pursues a