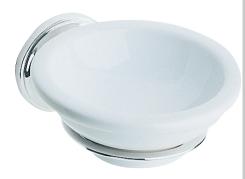

# CLIFTON Accessory Range Clifton Soap Dish Chrome

| Specification                |                                                                                    |
|------------------------------|------------------------------------------------------------------------------------|
| Contemporary or Traditional: | Traditional                                                                        |
| Main Construction Material:  | Brass; Ceramic                                                                     |
| Product Orientation:         | Portrait                                                                           |
| Adjustable Brackets:         | No                                                                                 |
| What's in the Box?:          | 1x Soap Dish, 1x Dish Holder 1x Backplate, 2x Screws,<br>2x Wall Plugs, 1x Hex Key |

#### Features:

- Brass construction to resist rust and humidity in a bathroom environment
- Beautiful traditional styling
- Available in 2 colour finishes to match your brassware
- Concealed fixings